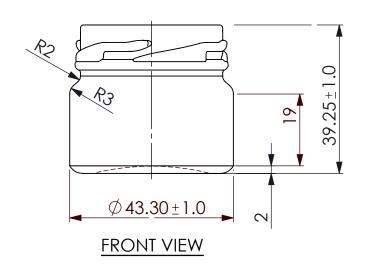

To 43mm TWIST OFF FD 157 (B)

| ALL DIMENSIONS ARE IN MILLIMETERS      |              |    |              |     |                        |                        |                                              |                        |                |                                                                                                    |                                                |  |
|----------------------------------------|--------------|----|--------------|-----|------------------------|------------------------|----------------------------------------------|------------------------|----------------|----------------------------------------------------------------------------------------------------|------------------------------------------------|--|
| PROCESS                                | PRESS & BLOW |    |              |     |                        |                        |                                              |                        |                |                                                                                                    | SPECIFICATION AGREEMENT ARE BASED DO NOT SCALE |  |
| MINIMUM THROUGH BORE                   |              |    | (B) 1        |     | 43 MM TV               | VIST OFF WAS 43 MM LUG | 08.11                                        | 08                     |                | COPYRIGHT RESERVED. NOT TO BE COPIED IN WHOLE OR PART WITHOUT WRITTEN PERMISSION FROM EKAM GLOBAL. |                                                |  |
| FILL POINT VERIFIED                    |              | NO |              | (A) | 1                      | 40.50±0.3<br>JAR NEC   | 5 WAS 41.0±0.35 MM. REV.AS PER HERO<br>KRING | 05.05.0                | 08             |                                                                                                    | EKAM GLOBAL PTY LTD                            |  |
| TILT ANGLE                             |              | -  |              | No. | REV.No.                |                        | REVISION                                     | DATE                   | CI             | HK DRO                                                                                             |                                                |  |
| MAXIMUM DEPTH OF<br>STANDARD ENGRAVING |              | -  | FILL-POINT   |     |                        | ml ± ml                |                                              | TITLE : 31 ML. JAM JAR |                |                                                                                                    |                                                |  |
| MAX. GAS VOLUMES                       |              | -  | BRIMFUL CAP. |     | 33.50 ± 1.40 ML        |                        |                                              |                        |                | CUST:                                                                                              | CHECKED:                                       |  |
| REF DRG No :- CD-6292                  |              |    |              | IGH | Т                      | 45.0 ± 3.0 GMS.        |                                              |                        |                | DRAWN: 31.03.2008                                                                                  | APPROVED:                                      |  |
| MOULD EQUIPMENT ORDERED BY             |              |    | FINISH       |     | 43 MM TWIST OFF FD 157 |                        | COLO                                         | UR                     | FLINT          | DRAWING No. 42956                                                                                  |                                                |  |
| PLANT B                                |              |    | SURFACE TREA |     |                        | TMENT                  | ENT NO                                       |                        | C.C. NO. 42956 |                                                                                                    | BRAWING No. 42930 (B)                          |  |