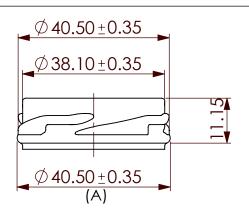

To 43mm TWIST OFF FD 157 (B)

| ALL DIMENSIONS ARE IN MILLIMETERS      |              |    |              |     |                        |                        |                                              |                        |                |                                                                                                    |                                                |  |
|----------------------------------------|--------------|----|--------------|-----|------------------------|------------------------|----------------------------------------------|------------------------|----------------|----------------------------------------------------------------------------------------------------|------------------------------------------------|--|
| PROCESS                                | PRESS & BLOW |    |              |     |                        |                        |                                              |                        |                |                                                                                                    | SPECIFICATION AGREEMENT ARE BASED DO NOT SCALE |  |
| MINIMUM THROUGH BORE                   |              |    | (B) 1        |     | 43 MM TV               | VIST OFF WAS 43 MM LUG | 08.11                                        | 08                     |                | COPYRIGHT RESERVED. NOT TO BE COPIED IN WHOLE OR PART WITHOUT WRITTEN PERMISSION FROM EKAM GLOBAL. |                                                |  |
| FILL POINT VERIFIED                    |              | NO |              | (A) | 1                      | 40.50±0.3<br>JAR NEC   | 5 WAS 41.0±0.35 MM. REV.AS PER HERO<br>KRING | 05.05.0                | 08             |                                                                                                    | EKAM GLOBAL PTY LTD                            |  |
| TILT ANGLE                             |              | -  |              | No. | REV.No.                |                        | REVISION                                     | DATE                   | CI             | HK DRO                                                                                             |                                                |  |
| MAXIMUM DEPTH OF<br>STANDARD ENGRAVING |              | -  | FILL-POINT   |     |                        | ml ± ml                |                                              | TITLE : 31 ML. JAM JAR |                |                                                                                                    |                                                |  |
| MAX. GAS VOLUMES                       |              | -  | BRIMFUL CAP. |     | 33.50 ± 1.40 ML        |                        |                                              |                        |                | CUST:                                                                                              | CHECKED:                                       |  |
| REF DRG No :- CD-6292                  |              |    |              | IGH | Т                      | 45.0 ± 3.0 GMS.        |                                              |                        |                | DRAWN: 31.03.2008                                                                                  | APPROVED:                                      |  |
| MOULD EQUIPMENT ORDERED BY             |              |    | FINISH       |     | 43 MM TWIST OFF FD 157 |                        | COLO                                         | UR                     | FLINT          | DRAWING No. 42956                                                                                  |                                                |  |
| PLANT B                                |              |    | SURFACE TREA |     |                        | TMENT                  | ENT NO                                       |                        | C.C. NO. 42956 |                                                                                                    | BRAWING No. 42930 (B)                          |  |