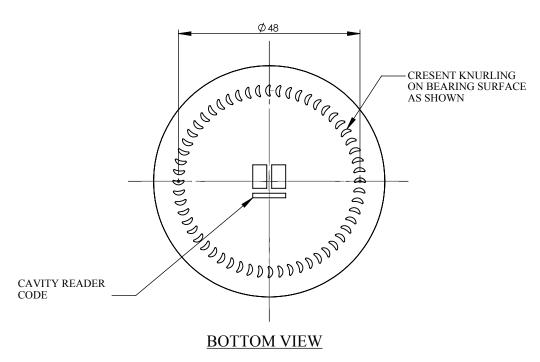

|                              |                    |        |               |              |        |                    |            |      | A                                  | LL I      | DIMENSIONS ARE IN MILLIMETERS                                                         |
|------------------------------|--------------------|--------|---------------|--------------|--------|--------------------|------------|------|------------------------------------|-----------|---------------------------------------------------------------------------------------|
| PROCESS                      | PRESS &            | BLOW   |               |              |        |                    |            |      |                                    |           | SPECIFICATION AGREEMENT ARE BASED ON TOLERANCED DIMENSIONS ONLY  DO NOT SCALE DRAWING |
| MINIMUM THRO                 | UGH BORE           |        |               |              |        |                    |            |      |                                    |           | COPYRIGHT RESERVED. NOT TO BE COPIED IN WHOLE OR PART WITHOUT WRITTEN PERMISSION      |
| FILL POINT VE                | RIFIED             | NO     |               |              |        |                    |            |      |                                    |           | EKAM GLOBAL PTY LTD                                                                   |
| TILT ANGLE                   |                    | 31.96* | No            | REV. N       | 0.     | REVISION           |            | DATE | CHK                                | DRN       | EKAM GLOBAL PIY LID                                                                   |
| MAXIMUM DEPT<br>STANDARD ENG |                    | 0.4    | FILL-         | FILL-POINT - |        |                    |            |      |                                    |           | TITLE: 230ml JAR                                                                      |
| MAX. GAS VOL                 | MAX. GAS VOLUMES - |        | BRIM          | FUL C        | AP. 23 |                    |            |      |                                    | CUSTOMER: |                                                                                       |
| REF DRG No :-                |                    |        | WEIGHT        |              |        | 140.0±12gr         |            |      | CHECKED: KK APPROVED:              |           |                                                                                       |
| CUST SAMPLE BOTTLE           |                    |        | FINISH        |              | 63n    | 63mm LUG WITH BEAD |            |      | DRAWN: BM 28.11.14 COLOUR FLINT A4 |           |                                                                                       |
|                              |                    |        | SURFACE TREAT |              | ATMENT | YES                | COM. CODE: |      |                                    |           | SCALE 1:1 DRAWING No. EKAM-01949                                                      |