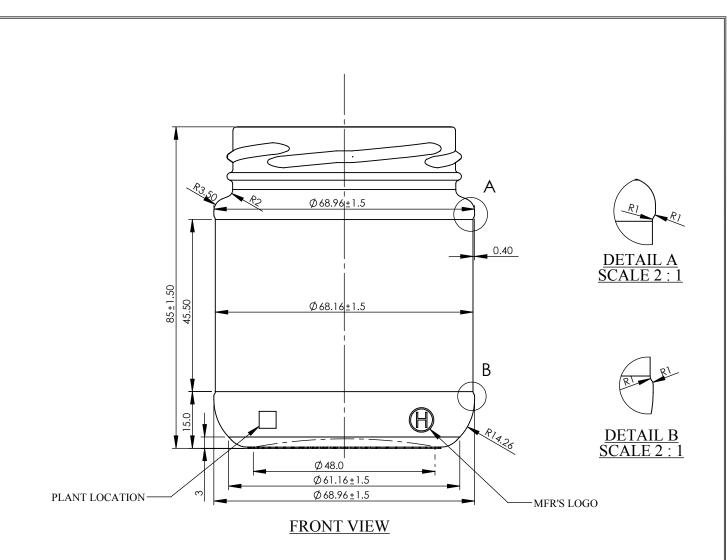

|                              |                    |        |               |              |        |                    |            |      | A                                  | LL I      | DIMENSIONS ARE IN MILLIMETERS                                                         |
|------------------------------|--------------------|--------|---------------|--------------|--------|--------------------|------------|------|------------------------------------|-----------|---------------------------------------------------------------------------------------|
| PROCESS                      | PRESS &            | BLOW   |               |              |        |                    |            |      |                                    |           | SPECIFICATION AGREEMENT ARE BASED ON TOLERANCED DIMENSIONS ONLY  DO NOT SCALE DRAWING |
| MINIMUM THRO                 | UGH BORE           |        |               |              |        |                    |            |      |                                    |           | COPYRIGHT RESERVED. NOT TO BE COPIED IN WHOLE OR PART WITHOUT WRITTEN PERMISSION      |
| FILL POINT VE                | RIFIED             | NO     |               |              |        |                    |            |      |                                    |           | EKAM GLOBAL PTY LTD                                                                   |
| TILT ANGLE                   |                    | 31.96* | No            | REV. N       | 0.     | REVISION           |            | DATE | CHK                                | DRN       | EKAM GLOBAL PIY LID                                                                   |
| MAXIMUM DEPT<br>STANDARD ENG |                    | 0.4    | FILL-         | FILL-POINT - |        |                    |            |      |                                    |           | TITLE: 230ml JAR                                                                      |
| MAX. GAS VOL                 | MAX. GAS VOLUMES - |        | BRIM          | FUL C        | AP. 23 |                    |            |      |                                    | CUSTOMER: |                                                                                       |
| REF DRG No :-                |                    |        | WEIGHT        |              |        | 140.0±12gr         |            |      | CHECKED: KK APPROVED:              |           |                                                                                       |
| CUST SAMPLE BOTTLE           |                    |        | FINISH        |              | 63n    | 63mm LUG WITH BEAD |            |      | DRAWN: BM 28.11.14 COLOUR FLINT A4 |           |                                                                                       |
|                              |                    |        | SURFACE TREAT |              | ATMENT | YES                | COM. CODE: |      |                                    |           | SCALE 1:1 DRAWING No. EKAM-01949                                                      |